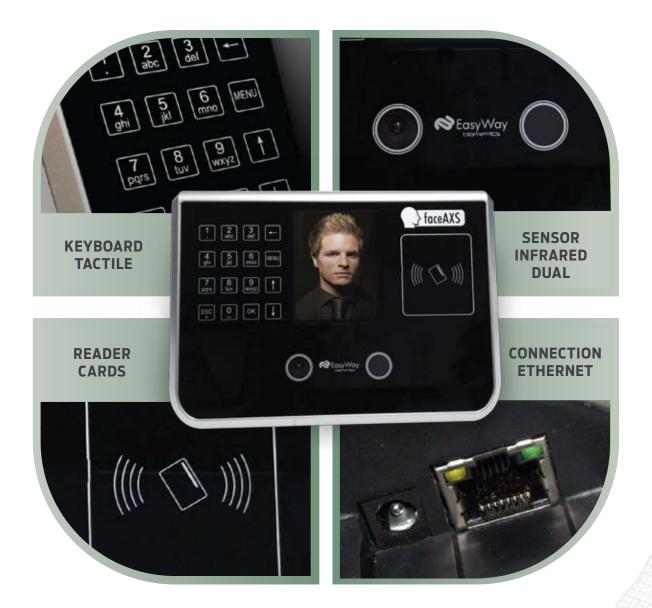

### FEATURES

- High speed digital processor keeps processing and matching right on the device
- Standalone application as Time attendance, Access control, User identification

- 3.5 inch color screen for face positioning
- Contactless authentication for the ultimate in hygienic
- Voice prompt

- Easy to install
- Desktop or Wall mounting

- Industrial Leading "Dual Sensor" Facial Recognition Algorithm, FAR<0.001%, FRR<1%
- 1:Many up to 1,000 users less than 1 second

- Different source-light Technology
- The system can work in different light condition even in the dark

- 1,000 face users
- Up to 200,000 logs

- Standard TCP/IP and USB host
- Built in relay
- Wiegand output makes system compatible with different access control panel

 System can work with Face, ID+PIN, Card+Face, Card or Face, Card