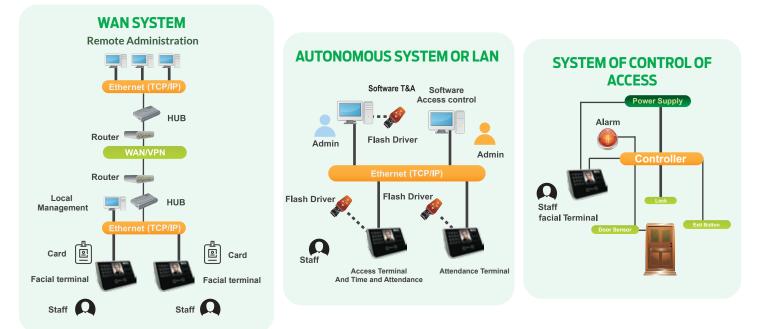

- 1,000 face users
- Up to 200,000 logs

- Standard TCP/IP and USB host
- Built in relay
- Wiegand output makes system compatible with different access control panel

 System can work with Face, ID+PIN, Card+Face, Card or Face, Card