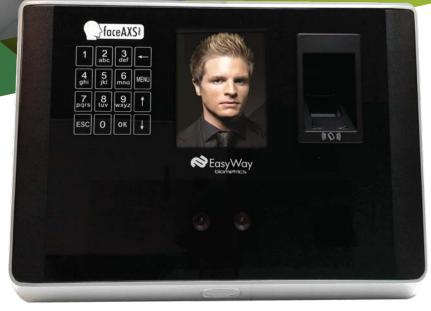

## **}faceAXS**∛

FACEAXS PRO is a full featured multibiometric device leveraging the advantages of fingerprint biometrics and facial recognition technologies plus RFID, all in the same terminal.

FACEAXS PRO is the time and attendance and access control biometric device more robust of the FACEAXS family since it comes with an exhaustive set of features for simplifying installation, operation and use

FACEAXS PRO is the ideal solution to verify identity without compromising performance and reliability. Features such as dual biometric technology, users a records capacity, tolerance to illuminance, aesthetic and practical design, different communication options and friendly user interface make FACEAXS PRO the best solution for small to big size companies.