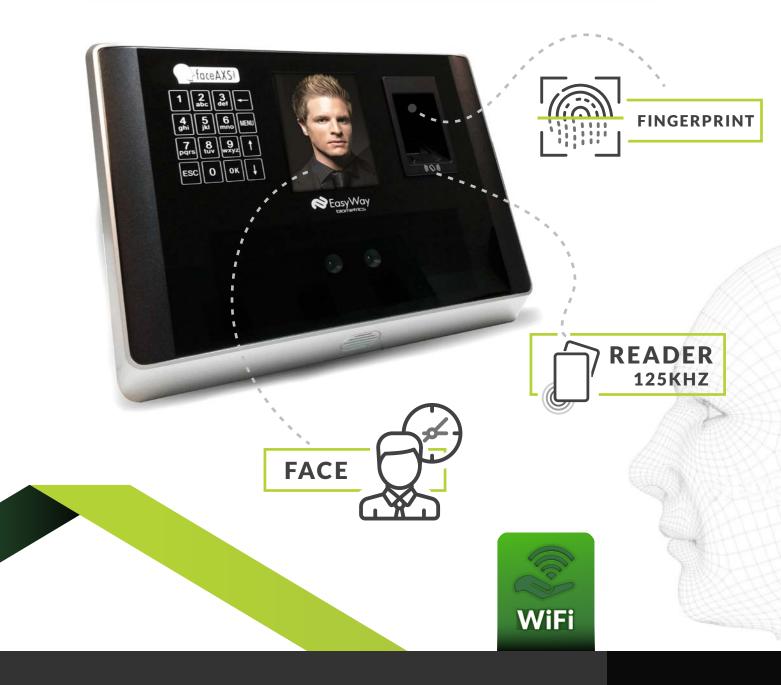

## **}faceAXS**∛

FACEAXS PRO is a full featured multibiometric device leveraging the advantages of fingerprint biometrics and facial recognition technologies plus RFID, all in the same terminal.

FACEAXS PRO is the time and attendance and access control biometric device more robust of the FACEAXS family since it comes with an exhaustive set of features for simplifying installation, operation and use

FACEAXS PRO is the ideal solution to verify identity without compromising performance and reliability. Features such as dual biometric technology, users a records capacity, tolerance to illuminance, aesthetic and practical design, different communication options and friendly user interface make FACEAXS PRO the best solution for small to big size companies.

## TECHNOLOGY

Multibiometric device combining biometric fingerprint and face recognition technologies, More proximity technology, in the same terminal.